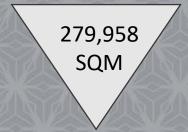

## Figures & Facts

### EGYPT MAP

Total Number of Projects

Total Area (m2) for Projects

Above 1K

Capacity to Stretch

### Areas (m²) for Projects Per Sector:

Retail: 149,148

Corporate: 39,410

Other: 9,700

Residential: 34,800

Coastal: 4,550

Hospitality: 37,100

Medical: 5,250