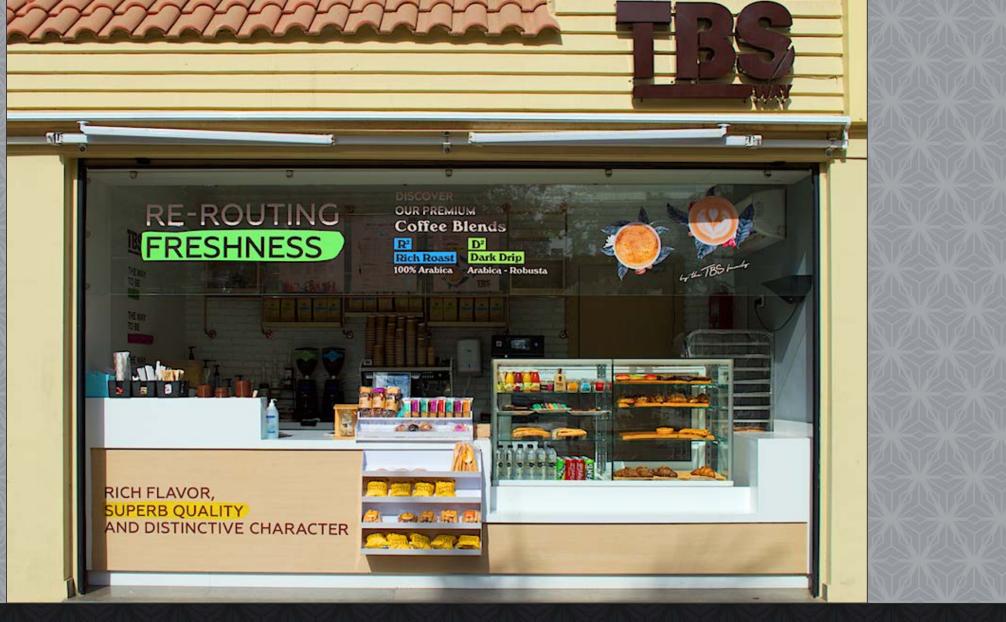

5<sup>th</sup> Settlement, Mohandesine, Maadi
& 6<sup>th</sup> of Oct

Scope of Work: Full Finishing & Furnishing Project Execution Time: 90 Days per branch

TBS
Shooting Club & Maadi

Scope of Work: Full Finishing & Furnishing Project Execution Time: 18 Days per branch

TBS
Shooting Club & Maadi

Scope of Work: Full Finishing & Furnishing Project Execution Time: 18 Days per branch

**Leap Development Hub 5**th **Settlement** 

Scope of Work: Full Finishing
Project Execution Time: 8 Months