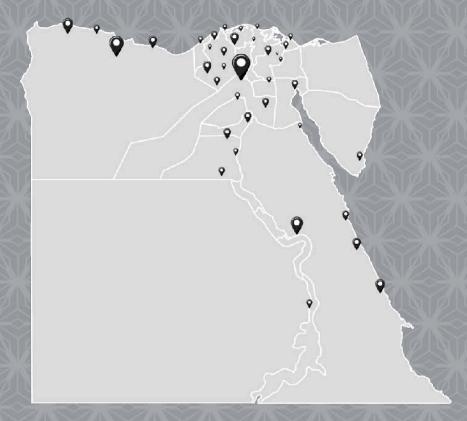

### **Egyptian Cities Covered**

- 1. Cairo
- 2. Alexandria
- 3. Borg El Arab City
- 4. Marina El Alamien
- 5. El Alamien
- 6. Sidi Abdelrahman
- 7. El Dabaa
- 8. Hurghada
- 9. Gouna
- 10. Sahl Hasheesh
- 11. Halayeb

- 12. Damietta
- 13. Faiyum
- 14. Bani Suef
- 15. Maghagha
- 16. El Minya
- 17. Asiut
- 18. Qena
- 19. Luxor
- 20. Aswan
- 21. Banha
- 22. Belbes

- 23. Zakazik
- 24. Mit Ghamr
- 25. Shebeen El Kom
- 26. Menouf
- 27. Tanta
- 28. Mansoura
- 29. Kafr El Sheikh
- 30. Desouk
- 31. Damanhour
- 32. Ismalia
- 33. Suez
- 34. Port Said

### EGYPT MAP

Total Number of Projects

Total Area (m2) for Projects

Above 1K

Capacity to Stretch